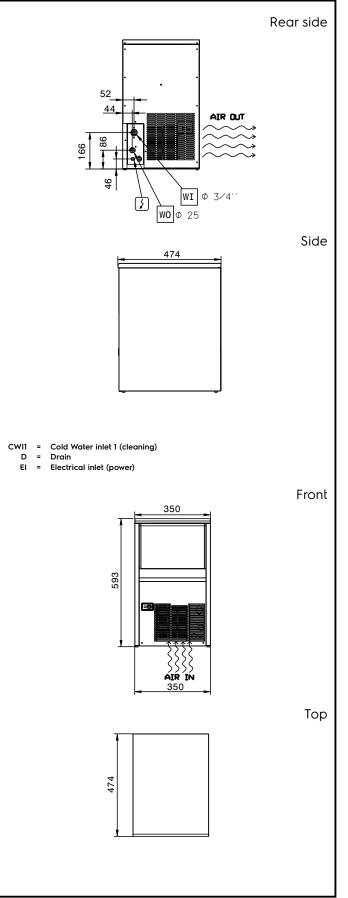

## Ice Makers Ice Cuber (14gr), 23kg/24h, 6kg bin, air-cooled

| Electric                                                                                                                              |                                                                |
|---------------------------------------------------------------------------------------------------------------------------------------|----------------------------------------------------------------|
| Supply voltage:<br>Electrical power, max:                                                                                             | 220-240 V/1N ph/50 Hz<br>0.26 kW                               |
| Capacity:                                                                                                                             |                                                                |
| Bin capacity:                                                                                                                         | 6 kg                                                           |
| Key Information:                                                                                                                      |                                                                |
| External dimensions, Width:<br>External dimensions, Depth:<br>External dimensions, Height:<br>Net weight:<br>Output:<br>Kind of cube: | 350mm<br>475mm<br>601mm<br>32 kg<br>22 kg/day<br>Ice Cube 14 g |
| Sustainability                                                                                                                        |                                                                |
| Refrigerant type:<br>Refrigerant weight:<br>Water consumption:                                                                        | R290<br>70 g<br>4.1 lt/hr                                      |