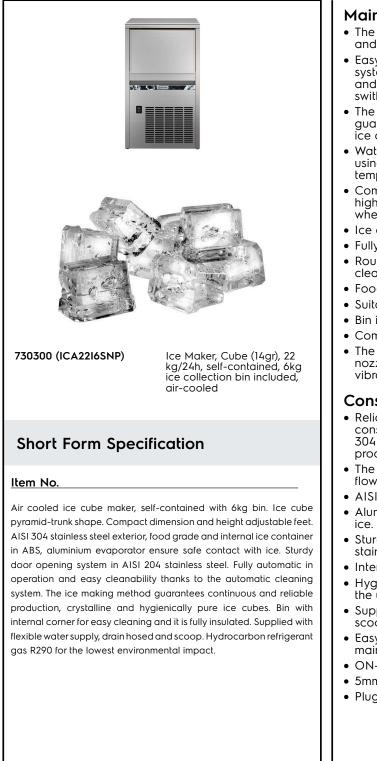

Ice Makers Ice Cuber (14gr), 23kg/24h, 6kg bin, air-cooled

| ITEM #  |  |
|---------|--|
| MODEL # |  |
| NAME #  |  |
| SIS #   |  |
| AIA #   |  |

#### **Main Features**

- The ice making method guarantees a continuous and reliable production.
- Easy cleanability guaranteed by an automatic system: the cleaning switch activate the circulation and the rinse of water; at the end of the cycle just swithed again to start producing ice.
- The ice-making method (spray layering) guarantees crystalline, compact, hygienically pure ice cubes that are resistant to melting.
- Water consumption and productivity calculated using 15°C water temperature and 21°C ambient temperature.
- Compact dimensions of the ice cubers make them highly suitable for any location, particularly those where space is at a premium.
- Ice cube pyramid-trunk shape.
- Fully automatic in operation.
- Rounded internal corners of the bin assure ease of cleaning.
- Food grade ABS interior.
- Suitable for gravity drain only.
- Bin included.
- Compliant to CE requirements for safety.
- The innovative anti-scale spray system with flexible nozzles avoids limescale deposits through small vibrations.

### Construction

- Reliability guaranteed by the quality of the construction materials used (front, top and sides in 304 AISI stainless steel) and the sophisticated product and process technology involved.
- The sprayers are easy to take away, permit a simple flowing and prevent limestone formation.
- AISI 304 stainless steel exterior.
- Aluminium evaporator ensures a safe contact with ice.
- Sturdy door opening system made in AISI 304 stainless steel.
- Internal ice containers in ABS.
- Hygienical plastic spray arms removable without the use of tools.
- Supplied with flexible water supply, drain hoses and scoop.
- Easy access to the main components for maintenance.
- ON-OFF rocker switch.
- 5mm adjustable feet.
- Plug as standard (schuko type).